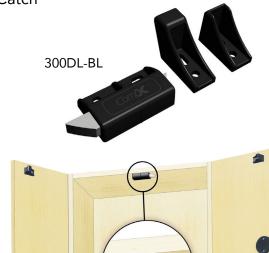

**Install Example:** DL200 with lock (sold separately) installed on right-hand door, top mount

The lock is mounted on the right hand door. Inside the right hand door, install the activator; on the non-locking door, install the catch.

Install latch inside the top of cabinet. The activator pushes the bolt on the latch to the other side to engage the catch. The bolt on the catch side is spring-loaded, allowing the doors to be closed in any order.

Turn the key to lock the other door; both doors are now secure. The locking door must be opened first to disengage the bolt in the latch – the bolt will slide back, allowing the non-locking door (with the catch) to open.