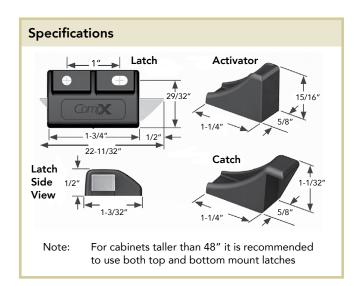

<u>Double Door Latch</u> Eliminate the Elbow Catch Sales Bulletin Oct 2016

Eliminates the need for an elbow catch or other devices, and allows hardware to be installed out of the way.

Each Kit includes one each: Latch, Activator, Catch and Instructions.

- Doors can be closed in any order
- Low profile latch mechanism reduces product footprint inside cabinet
- Requires use of a single lock (sold separately)
- Allows two or three point locking for standard or wardrobe style double door cabinets when used with a lock
- Easy to install and use
- Exceeds pull force above 150 lbs.
- Choose Black or White finish

## **How To Order**

Determine location of the lock: Right or Left-Hand door
Decide where latch is needed: Top or Bottom-Mount

3. Choose your finish: Black or White

| Lock       | Code      |              |  |
|------------|-----------|--------------|--|
| Placement  | Top Mount | Bottom Mount |  |
| Right Door | 200DL     | 300DL        |  |
| Left Door  | 300DL     | 200DL        |  |